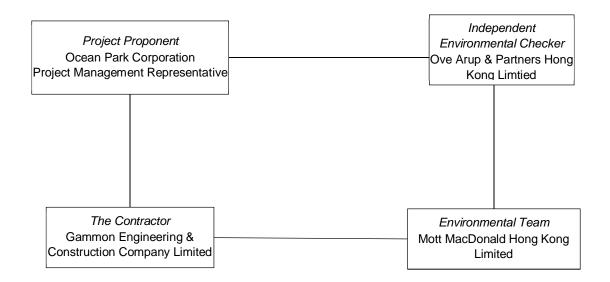

## **B.** Project Organisation

## **Table A: Contact information**

| Company /<br>Department                                 | Position                                | Name             | Telephone /<br>Mobile | Fax No.   |
|---------------------------------------------------------|-----------------------------------------|------------------|-----------------------|-----------|
| Ocean Park Corporation                                  | Project Management<br>Representative    | Mr Augustine Li  | 2870 6130             | 2814 0179 |
| Ove Arup & Partners Hong<br>Kong Ltd.                   | Independent<br>Environmental<br>Checker | Mr Gerald Kam    | 2268 3915             | 2268 3950 |
| Mott MacDonald Hong<br>Kong Ltd.                        | Environmental Team<br>Leader            | Mr Gary Chow     | 2828 5874             | 2827 1823 |
| Mott MacDonald Hong<br>Kong Ltd.                        | Qualified Ecologist                     | Mr Roy Hung      | 2828 5965             | 2827 1823 |
| Gammon Engineering &<br>Construction Company<br>Limited | Construction Manager                    | Mr Paul Leaver   | 3690 9229             | 2148 2890 |
| Gammon Engineering &<br>Construction Company<br>Limited | Environmental Officer                   | Ms Michelle Tang | -                     | 2148 2890 |